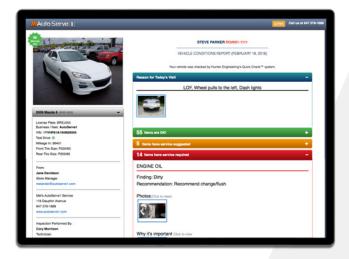

### **How It Works**

Digital inspections with photos increase trust with your customers. Advisors have an easier time selling work when customers can see what technicians see. Shops using AutoServe1 see an increase in their average repair orders of 22%.