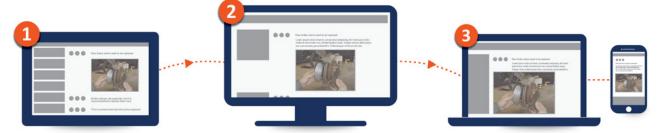

#### **Technician**

Performs tablet-based inspections on every vehicle to capture all required repair work.

#### **Advisor**

Automatically builds professional looking customer reports with all the inspection findings. Sends out to customer.

#### Customer

Receives their digital inspection report and reviews it on their computer/phone with or without the advisor, and sends approval.