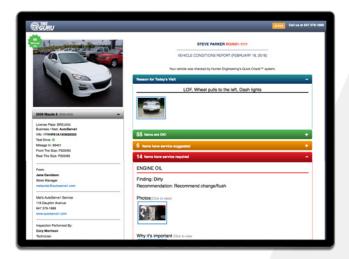

#### **How It Works**

Digital inspections with photos increase trust with your customers. Advisors have an easier time selling work when customers can see what technicians see. Shops using AutoServe1 see an increase in their average repair orders of 22%.

#### **Advisor**

Automatically builds professional looking customer reports with all the inspection findings. Sends out to customer.

#### Customer

Receives their digital inspection report and reviews it on their computer/phone with or without the advisor, and sends approval.