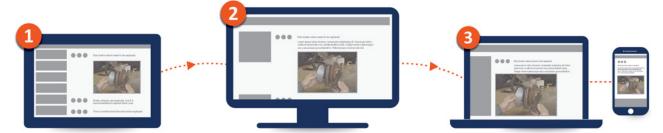

#### **Technician**

Performs tablet-based inspections on every vehicle to capture all required repair work.

#### **Advisor**

Automatically builds professional looking customer reports with all the inspection findings. Sends out to customer.

#### Customer

Receives their digital inspection report and reviews it on their computer/phone with or without the advisor, and sends approval.