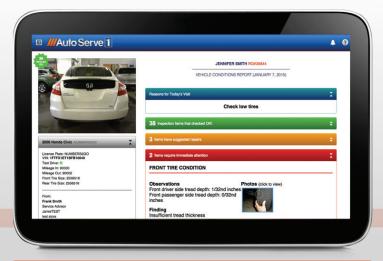

# **Create Trust**

Vehicle reports with photos help customers better understand why services are being recommended.

# Make it easy for customers to approve repair orders

"Our professional customer reports with pictures deliver great wow factor and make it so much easier to build trust and stronger client relationships. It's one thing to find all the work a vehicle needs – it's another for my customers to actually understand what we're recommending. Since using AutoServe1™, our ARO is up 17% and my team and customers love it."