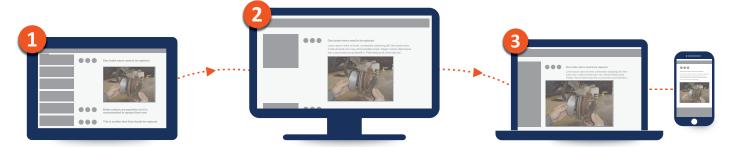

# **How It Works**

Digital inspections with photos increase trust with your customers. Advisors have an easier time selling work when customers can see what technicians see. Repair shops using AutoServe1 $^{\text{TM}}$  see an *increase* in their average repair order of up to 15% or more.

## **Technician**

Performs tablet-based inspections on every vehicle to capture all required repair work.

## **Advisor**

Automatically builds professional looking customer reports with all the inspection findings. Sends out to customer.

## Customer

Receives their custom vehicle report and reviews it on their computer/phone with or without the advisor.